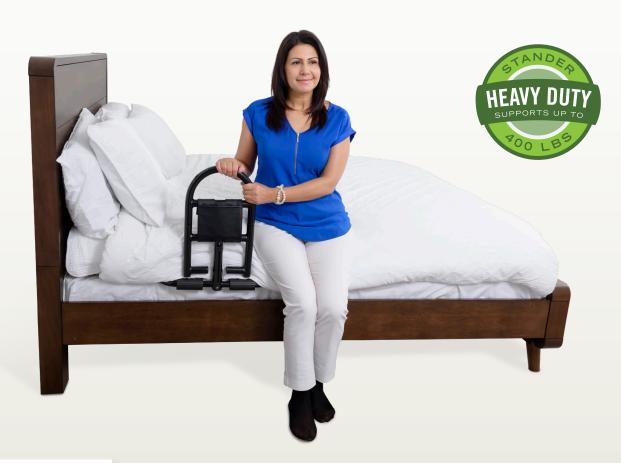

## PRIME BED HANDLE

BECAUSE IT'S NICE TO HAVE A HELPING HAND IN AND OUT OF BED

PRODUCT #8930

## FEATURES & BENEFITS

- Mobility Allows for easy transfer in and out of bed.
- Safety Strap Secures to bed frame with included safety strap.
- Bariatric Use Supports over 400 lbs.
- Organizer Pouch Keeps items on hand

## **SPECIFICATIONS**

Rail Height: 18.75" Rail Width: 10.5"

Base Dimensions: 19.5" x 28.5" Product Weight: 12.35 lbs Weight Capacity: 400 lbs

Made for Bed Type: Fits 6"-15" mattress Package Dimension: 21.25" x 32" x 4.25" Case of 2 Dimensions: 22" x 32.5" x 9"