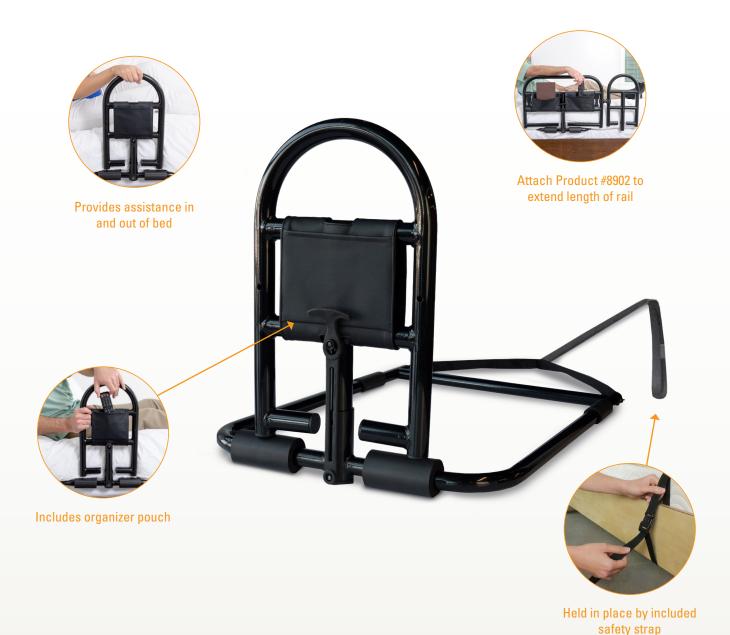

## FEATURES & BENEFITS

- Mobility Allows for easy transfer in and out of bed.
- Safety Strap Secures to bed frame with included safety strap.
- Bariatric Use Supports over 400 lbs.
- Organizer Pouch Keeps items on hand

## **SPECIFICATIONS**

Rail Height: 18.75" Rail Width: 10.5"

Base Dimensions: 19.5" x 28.5" Product Weight: 12.35 lbs Weight Capacity: 400 lbs

Made for Bed Type: Fits 6"-15" mattress Package Dimension: 21.25" x 32" x 4.25" Case of 2 Dimensions: 22" x 32.5" x 9"

Case Weight: 28.2 lbs

NO ADDITIONAL TOOLS REQUIRED

WEIGHT CAPACITY