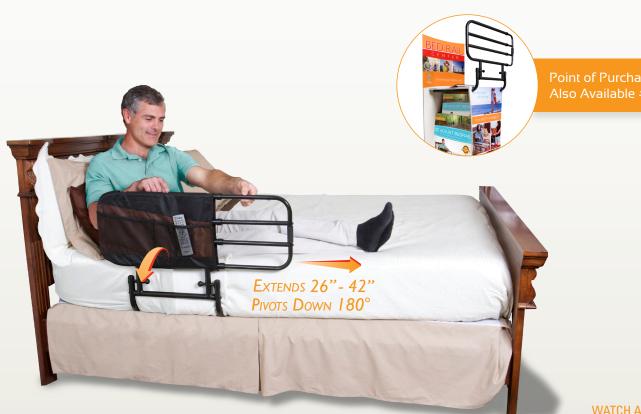

## EZ ADJUST BEDRAIL

BECAUSE IT'S THE WORLD'S MOST VERSATILE BED RAIL

PRODUCT #8000

Safety Strap Holds You and the Rail in Place

Pivots 180° Down

## **FEATURES & BENEFITS**

- Bed Rail/Hand Rail Adjustable length allows for use as both a bed rail to prevent falling out of bed or as a hand rail to asist in getting out of bed.
- Adjustable Bed rail easily adjusts from 26" to 34" to 42" after it has been placed on the bed.
- Collapsible Rail folds down to side of bed to allow user to get out
  of bed or provide space for making bed.
- Reversible Can be placed on either side of the bed
- Dual Safety Strap Secures bed rail to any home or hospital bed.
   Accommodates up to king size beds.

## **SPECIFICATIONS**

Width of Rail: Locks in place at 26", 34" & 42" after installed on bed Height of Rail: 23" high from the base of mattress

Gap Between Rails: 3"

Bed Type: Attaches to any home or hospital bed with included safety strap