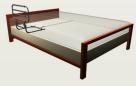

## **FEATURES & BENEFITS**

- Bed Rail/Hand Rail Adjustable length allows for use as both a bed rail to prevent falling out of bed or as a hand rail to asist in getting out of bed.
- Adjustable Bed rail easily adjusts from 26" to 34" to 42" after it has been placed on the bed.
- Collapsible Rail folds down to side of bed to allow user to get out
  of bed or provide space for making bed.
- Reversible Can be placed on either side of the bed
- Dual Safety Strap Secures bed rail to any home or hospital bed.
   Accommodates up to king size beds.

## **SPECIFICATIONS**

Width of Rail: Locks in place at 26", 34" & 42" after installed on bed Height of Rail: 23" high from the base of mattress

Gap Between Rails: 3"

Bed Type: Attaches to any home or hospital bed with included safety strap

Weight of Product: 14 lbs
Weight Capacity: 400 lbs

Assembly: Installs in minutes with 4 bolts and allen wrench (included)

Package Dimensions:  $28" \times 21" \times 1.5"$ Case of 4 Dimensions:  $28" \times 21" \times 6"$ ; 60 lbs