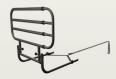

## EZ ADJUST BEDRAIL

BECAUSE IT'S THE WORLD'S MOST VERSATILE BED RAIL

PRODUCT #8000

Safety Strap Holds You and the Rail in Place

Pivots 180° Down

## **FEATURES & BENEFITS**

- Bed Rail/Hand Rail Adjustable length allows for use as both a bed rail to prevent falling out of bed or as a hand rail to asist in getting out of bed.
- Adjustable Bed rail easily adjusts from 26" to 34" to 42" after it has been placed on the bed.
- Collapsible Rail folds down to side of bed to allow user to get out
  of bed or provide space for making bed.
- Reversible Can be placed on either side of the bed
- Dual Safety Strap Secures bed rail to any home or hospital bed.
   Accommodates up to king size beds.

## **SPECIFICATIONS**

Width of Rail: Locks in place at 26", 34" & 42" after installed on bed Height of Rail: 23" high from the base of mattress

Gap Between Rails: 3"

Bed Type: Attaches to any home or hospital bed with included safety strap