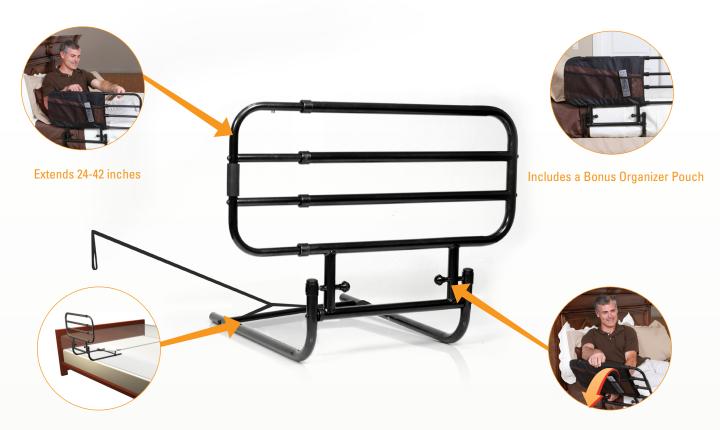

## **FEATURES & BENEFITS**

- Bed Rail/Hand Rail Adjustable length allows for use as both a bed rail to prevent falling out of bed or as a hand rail to asist in getting out of bed.
- Adjustable Bed rail easily adjusts from 26" to 34" to 42" after it has been placed on the bed.
- Collapsible Rail folds down to side of bed to allow user to get out
  of bed or provide space for making bed.
- Reversible Can be placed on either side of the bed
- Dual Safety Strap Secures bed rail to any home or hospital bed.
   Accommodates up to king size beds.

## **SPECIFICATIONS**

Width of Rail: Locks in place at 26", 34" & 42" after installed on bed Height of Rail: 23" high from the base of mattress

Gap Between Rails: 3"

Bed Type: Attaches to any home or hospital bed with included safety strap

Weight of Product: 14 lbs
Weight Capacity: 400 lbs

Assembly: Installs in minutes with 4 bolts and allen wrench (included)

Package Dimensions:  $28" \times 21" \times 1.5"$ Case of 4 Dimensions:  $28" \times 21" \times 6"$ ; 60 lbs