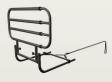

## **FEATURES & BENEFITS**

- Bed Rail/Hand Rail Adjustable length allows for use as both a bed rail to prevent falling out of bed or as a hand rail to asist in getting out of bed.
- Adjustable Bed rail easily adjusts from 26" to 34" to 42" after it has been placed on the bed.
- Collapsible Rail folds down to side of bed to allow user to get out
  of bed or provide space for making bed.
- Reversible Can be placed on either side of the bed
- Dual Safety Strap Secures bed rail to any home or hospital bed.
   Accommodates up to king size beds.

## **SPECIFICATIONS**

Width of Rail: Locks in place at 26", 34" & 42" after installed on bed Height of Rail: 23" high from the base of mattress

Gap Between Rails: 3"

Bed Type: Attaches to any home or hospital bed with included safety strap