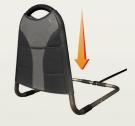

## **EASY ASSEMBLY (No Additional Tools Required)**

Attach Handle to L-tubes

Slide On Safety Strap And Attach Base Tubes to L-tubes

Slide on Organizer Pouch

Secure to Bed Frame With Included Safety Strap