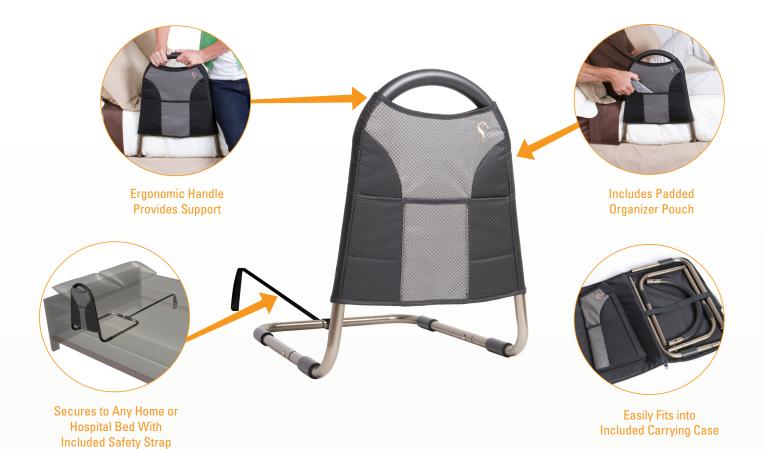

## **FEATURES & BENEFITS**

- Full-Size Cushion Handle Allows for easy transfer in and out of bed.
- Lightweight and Strong Made of aircraft-grade hardened anodized aluminum, weighs less than 2 lbs, supports 300 lbs.
- Collapsible Fits in small spaces, even carry-on suitcases.
- Portable Take it anywhere with stylish travel tote.
- 4-Pocket Organizer Provides storage space for handy items.
- No-Slip Grips & Safety Strap Secures rail in-between mattress and bed frame.
- Universal Height Accommodates any home or hospital bed.
- Snap Together Assembly Installs in seconds with no tools required.

## **SPECIFICATIONS**

Handle Height: 21.5"

Handle Width: 16" at base to 12" at top Base Dimensions: 20" Deep  $\times$  16" Wide

Tube Diameter: I"

Weight Capacity: 300 lbs
Weight of Product: 1.5 lbs
Made of: Anodized aluminum

## **EASY ASSEMBLY (No Additional Tools Required)**

Attach Handle to L-tubes

Slide On Safety Strap And Attach Base Tubes to L-tubes

Slide on Organizer Pouch

Secure to Bed Frame With Included Safety Strap