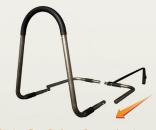

## **EASY ASSEMBLY (No Additional Tools Required)**

Attach Handle to L-tubes

Slide On Safety Strap And Attach Base Tubes to L-tubes

Slide on Organizer Pouch

Secure to Bed Frame With Included Safety Strap