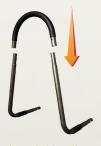

## **EASY ASSEMBLY (No Additional Tools Required)**

Attach Handle to L-tubes

Slide On Safety Strap And Attach Base Tubes to L-tubes

Slide on Organizer Pouch

Secure to Bed Frame With Included Safety Strap