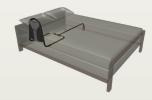

## BEDSIDE ECONORAIL

BECAUSE YOUR BEDRAIL CAN GO ANYWHERE YOU GO

PRODUCT #5100

## **FEATURES & BENEFITS**

- Full-Size Cushion Handle Allows for easy transfer in and out of bed.
- Lightweight and Strong Made of aircraft-grade hardened anodized aluminum, weighs less than 2 lbs, supports 300 lbs.
- Collapsible Fits in small spaces, even carry-on suitcases.
- Portable Take it anywhere with stylish travel tote.
- 4-Pocket Organizer Provides storage space for handy items.
- No-Slip Grips & Safety Strap Secures rail in-between mattress and bed frame.
- Universal Height Accommodates any home or hospital bed.
- Snap Together Assembly Installs in seconds with no tools required.

## **SPECIFICATIONS**

Handle Height: 21.5"

Handle Width: 16" at base to 12" at top Base Dimensions: 20" Deep  $\times$  16" Wide

Tube Diameter: I"

Weight Capacity: 300 lbs
Weight of Product: 1.5 lbs
Made of: Anodized aluminum