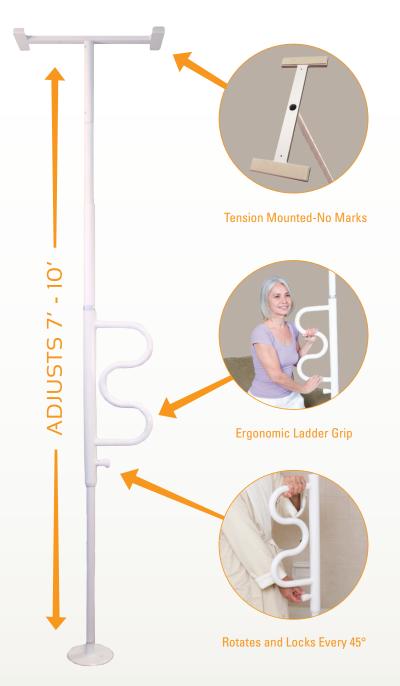

### **FEATURES & BENEFITS**

- Two Products in One Floor to ceiling pole with pivoting curve grab bar that locks in place every 45°.
- Adjustable Fits ceiling heights 7'-10' ft.
- *Portable* Main pole easily separates into two 53" pieces making it easy to transport.
- Adaptable No need for wall mounts; can be installed in virtually any area of a room extactly where it is needed.

### **SPECIFICATIONS**

Materials: Rust resistant zinc plated steel with durable powder

coat finish

Fits Ceiling Heights: Range of 7'-10' ft

Weight Capacity: 300 lbs Weight of Product: 20 lbs

Package Dimensions: 54.00" L x 12.50" W x 3.25" H; 22 lbs Case of 2 Dimensions: 54.00" L x 12.50" W x 6.5" H; 45 lbs