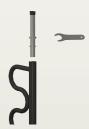

## **EASY ASSEMBLY (No Additional Tools Required)**

Attach Top and Bottom Pieces Using Included Pins

Slide the Two 53" Pieces Together

Use Included Wrench to Tension Mount Between Floor and Ceiling