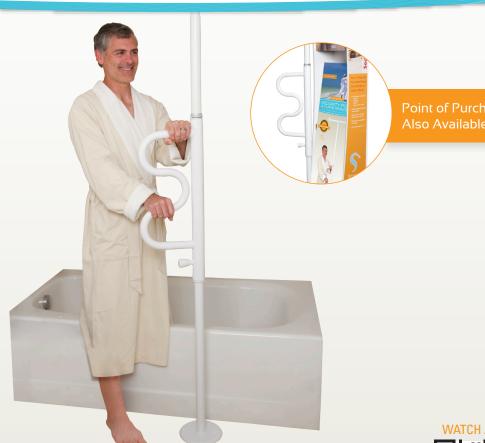

# SECURITY POLE & CURVE GRAB BAR.

PRODUCT #1100

### **FEATURES & BENEFITS**

- Two Products in One Floor to ceiling pole with pivoting curve grab bar that locks in place every 45°.
- Adjustable Fits ceiling heights 7'-10' ft.
- *Portable* Main pole easily separates into two 53" pieces making it easy to transport.
- Adaptable No need for wall mounts; can be installed in virtually any area of a room extactly where it is needed.