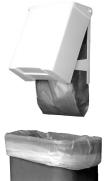

## TO MOUNT

Install one unit beside each toilet in the women's restroom. Mount on wall within easy reach of seated occupant - at same height as toilet tissue dispenser.

Mark on wall location of two mounting screws. Start screws. Hang unit and tighten screws.

## TO EMPTY

Place trash container below unit. Open unit. Paper liner and contents will fall into trash container. Close unit and insert fresh liner in top.