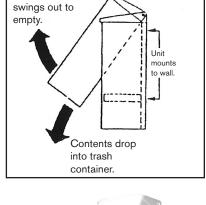

#### TO OPEN

Grasp bottom front edge of unit firmly and pull outward.

## TO EMPTY

Place trash container below unit. Open unit. Paper liner and contents will fall into trash container. Close unit and insert fresh liner in top.