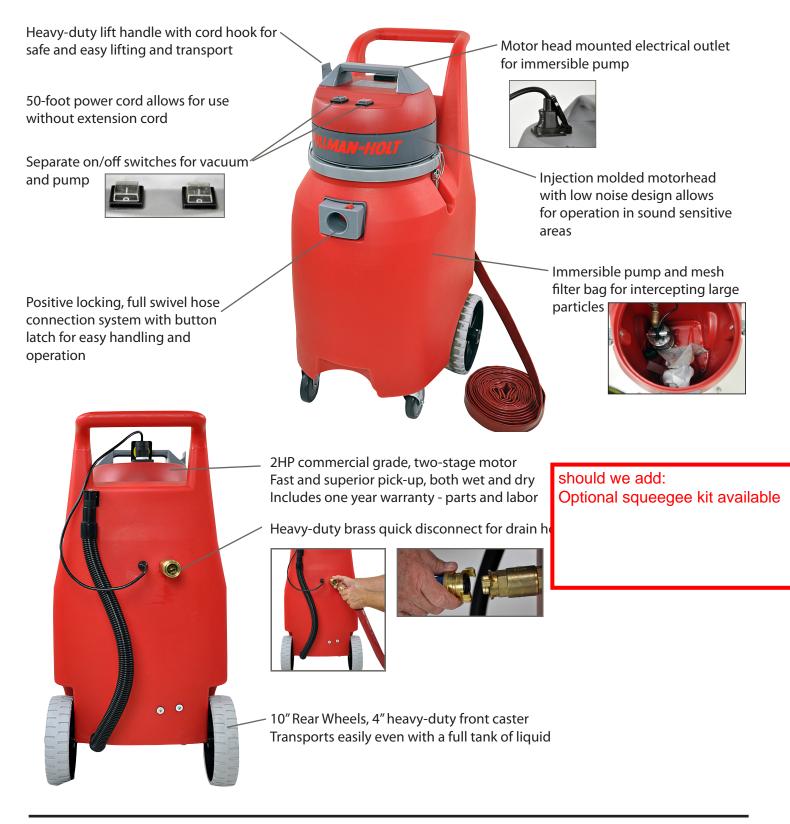

## Model 45-20POV

The 45-20POV is a wet vacuum, specially designed for high volume pick-up of slurries, spills and for water damage projects. The 45-20POV has the same air-flow and waterlift as our popular 45HEPA vacuum so it provides the power and performance to meet the needs of a professional contractor. Equipped with a 40 GPM discharge pump built-in inside a 20 gallon tank, the 45-20POV can empty the tank continuously without interruption to the vacuuming process.

## **Features:**

- 2 HP commercial grade, 2-stage bypass motor for fast, superior pick-up and long life
- Immersible pump provides continuous discharge up to 100 feet away
- Mesh bag inlet screen captures large particles preventing interruptions of flow. Bag can be emptied and replaced in seconds
- Reliable wet shut-off system to prevent liquids from reaching the motor
- Rotational molded polyethylene tank with built-in handle, large rear wheels and front swivel casters. High-impact resistant tank will not dent, puncture or lose airseal. Has superior mobility, even when going up and down stairs with full tank of water

## **Technical Specifications:**

| Model               | 45-20POV                    | Accessories:                |
|---------------------|-----------------------------|-----------------------------|
| Product code:       | B100450                     | 1-inch X 35-foot drain hose |
| Waterlift:          | 105″                        | 20' X 1.5" crushproof hose  |
| Amps (vacuum only): | 10                          |                             |
| Amps (vacuum/pump): | 14.5                        |                             |
| Pump watts:         | 550                         |                             |
| Pump GPM:           | 40                          |                             |
| Tank size Gal:      | 20                          |                             |
| Wet Shut-off:       | Float cage with mesh screen |                             |
| Power cord:         | 50-feet                     |                             |
| Weight:             | 70 lbs.                     |                             |
|                     |                             |                             |