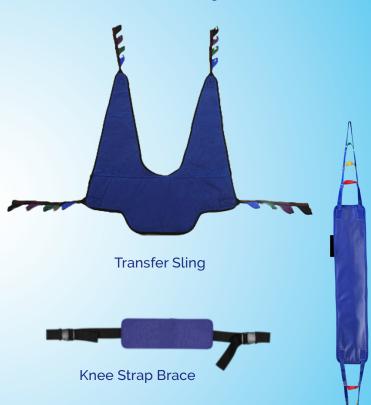

## Sit to Stand/Transfer Slings

| ITEM #           | DESCRIPTION                                       |
|------------------|---------------------------------------------------|
| 30129            | Sit to stand sling - solid: medium                |
| <i>Medium</i>    | 440 lb. weight capacity                           |
| 30130            | Sit to stand sling - solid: large                 |
| <i>Large</i>     | 440 lb. weight capacity                           |
| 30131            | Sit to stand sling - solid: X-large               |
| <i>X-Larg</i> e  | 440 lb. weight capacity                           |
| 30139            | Sit to stand sling - solid: XX-large              |
| <i>XX-Larg</i> e | 600 lb. weight capacity                           |
| 30134            | Transfer sling - solid: large                     |
| <i>Larg</i> e    | 350 lb. weight capacity                           |
| 30136            | Transfer sling - solid: X-large                   |
| <i>X-Larg</i> e  | 440 lb. weight capacity                           |
| 30669B           | Buttocks Support Strap<br>600 lb. weight capacity |
| 31230            | Knee Strap Brace                                  |