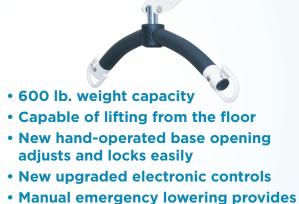

## 30600-PLE | BARIATRIC POWER PATIENT LIFT

The high-performance Protekt® 600 Lift is the perfect blend of form and function for safe and easy patient transfers. This electric-powered, high quality patient transfer system provides an efficient method to safely move patients, preventing patient and caregiver injuries. Designed with the facility in mind, the lift is capable of floor lifts and fits underneath most beds in the lowest position, making it the perfect solution for transferring patients in small rooms with low beds.

 Modular design allows easy parts replacement.

 Advanced electronics with auxiliary up/down lift controls