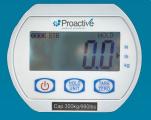

(Optional Scale Item # 30300-DSC)

|  |  |  |  |  | LHE |
|--|--|--|--|--|-----|

| SPECIFICATION FOR 30600-PLHE |       |  |  |  |  |  |  |
|------------------------------|-------|--|--|--|--|--|--|
| weight capacity              | 600lb |  |  |  |  |  |  |
| base legs length             | 44.9" |  |  |  |  |  |  |
| base closed external width   | 24.9" |  |  |  |  |  |  |
| based open external width    | 42.9" |  |  |  |  |  |  |
| mast height                  | 48.3" |  |  |  |  |  |  |
| base height                  | 4.5"  |  |  |  |  |  |  |
| min. lifting height          | 25.8" |  |  |  |  |  |  |
| max. lifting height          | 69.1" |  |  |  |  |  |  |
| net weight                   | 94Lb  |  |  |  |  |  |  |
| shipping weight              | 106Lb |  |  |  |  |  |  |

## **WARRANTY:**

Electronics 2 years Frame 3 years **SCALE OPTION:** Digital scale available on all Protekt® Patient Lifters. Comes with all necessary hardware.

Dual front locking casters

 Clip free sling hookups improve safety and reduce downtime.