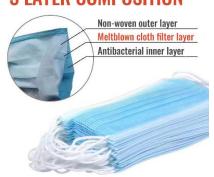

0 Pieces Total | Case Weight: 19lbs<br>Case Size:<br>20.5" x 16.55" x 13"<br>Cases/Skid: 24    | BFE 95%<br>FDA CE EN149<br>FFP2                                             |
| KN95 Disposable<br>Surgical Mask<br>ITEM#: MASK-KN95              | 25 Pieces/Bag<br>40 Bags/ Case<br>1000 Pieces Total  | Case Weight: 15lbs<br>Case Size:<br>21" x 21" x 11"<br>Cases/Skid :14         | PFE = 99.9% @ 0.1 micron<br>FDA CE 0121–EN149: 2001<br>FFP2<br>GB/2626-2006 |
| Direct Splash<br>Protection Face Shield<br>ITEM#: FS-100PC        | 100 Pieces/Case                                      | Case Size:<br>18.5" x 14.17" x 15.74"<br>Case Weight: 12lbs<br>Cases/Skid: 30 | FDA Testing Report: Z87.1                                                   |

### **3-PLY Surgical Mask**



# **3 LAYER COMPOSITION**



## **KN95 Surgical Mask**



### Face Shield



In addition to product packing and certification notices, this document contains certifications that have been redacted to protect proprietary sources of information.