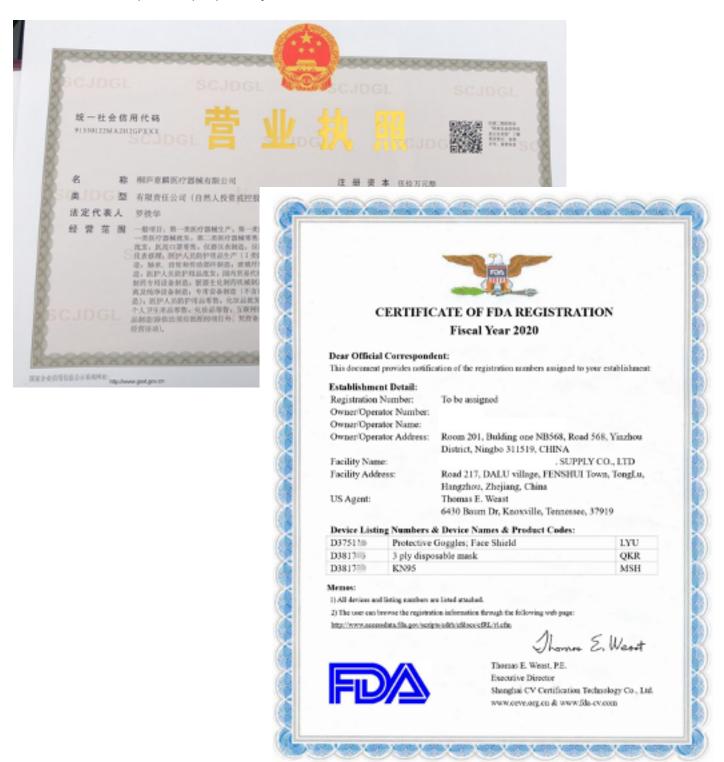

### PPE technical information sheet.

| Product                                                           | Case Pack                                            | Freight Specifications                                                        | Notes & Certifications                                                      |
|-------------------------------------------------------------------|------------------------------------------------------|-------------------------------------------------------------------------------|-----------------------------------------------------------------------------|
| Level 1<br>3-Ply Disposable<br>Surgical Masks<br>ITEM#: MASK-3PLY | 50 Pieces/Box<br>40 Boxes/ Case<br>2000 Pieces Total | Case Weight: 19lbs<br>Case Size:<br>20.5" x 16.55" x 13"<br>Cases/Skid: 24    | BFE 95%<br>FDA CE EN149<br>FFP2                                             |
| KN95 Disposable<br>Surgical Mask<br>ITEM#: MASK-KN95              | 25 Pieces/Bag<br>40 Bags/ Case<br>1000 Pieces Total  | Case Weight: 15lbs<br>Case Size:<br>21" x 21" x 11"<br>Cases/Skid :14         | PFE = 99.9% @ 0.1 micron<br>FDA CE 0121–EN149: 2001<br>FFP2<br>GB/2626-2006 |
| Direct Splash<br>Protection Face Shield<br>ITEM#: FS-100PC        | 100 Pieces/Case                                      | Case Size:<br>18.5" x 14.17" x 15.74"<br>Case Weight: 12lbs<br>Cases/Skid: 30 | FDA Testing Report: Z87.1                                                   |