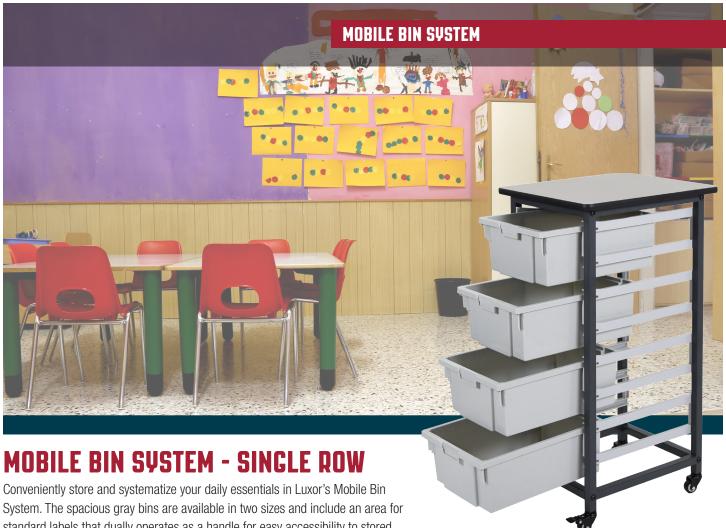

Conveniently store and systematize your daily essentials in Luxor's Mobile Bin System. The spacious gray bins are available in two sizes and include an area for standard labels that dually operates as a handle for easy accessibility to stored items. Sturdy guide rails hold the polypropylene bins in place making the unit ideal for organization of large and small materials. Built with efficiency in mind, the Luxor Mobile Bin System's smooth flat-top surface can be used as a workstation or for additional storage, and the four rolling casters provide easy mobility across any floor surface. Choose from Luxor's single four or eight row options to create an effective storage solution that's perfect for any environment.

## MBS-SR-4L

- Versatile and functional storage units are ideal for schools, garages, or industrial facilities
- Organize and stack supplies in 3" or 6" deep tubs
- · Single row steel frame is constructed for long lasting use
- Built-in handle provides easy access to pull-out bins
- Simple organization system with area for standard labels
- Flat-top surface provides a work area or additional storage
- Four casters allow smooth maneuverability; two locking brakes give stability for stationary use
- Ships ground
- Additional bin packs available:
  - 8 small (MBS-BIN-8S)
  - 4 large (MBS-BIN-4L)