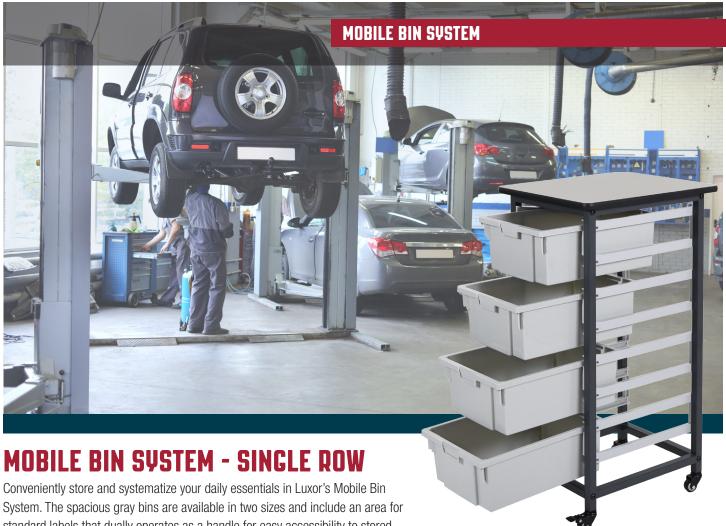

Conveniently store and systematize your daily essentials in Luxor's Mobile Bin System. The spacious gray bins are available in two sizes and include an area for standard labels that dually operates as a handle for easy accessibility to stored items. Sturdy guide rails hold the polypropylene bins in place making the unit ideal for organization of large and small materials. Built with efficiency in mind, the Luxor Mobile Bin System's smooth flat-top surface can be used as a workstation or for additional storage, and the four rolling casters provide easy mobility across any floor surface. Choose from Luxor's single four or eight row options to create an effective storage solution that's perfect for any environment.

## MBS-SR-4L

- Versatile and functional storage units are ideal for schools, garages, or industrial facilities
- Organize and stack supplies in 3" or 6" deep tubs
- Single row steel frame is constructed for long lasting use
- Built-in handle provides easy access to pull-out bins
- Simple organization system with area for standard labels
- Flat-top surface provides a work area or additional storage
- Four casters allow smooth maneuverability; two locking brakes give stability for stationary use
- Ships ground
- Additional bin packs available:
  - 8 small (MBS-BIN-8S)
  - 4 large (MBS-BIN-4L)