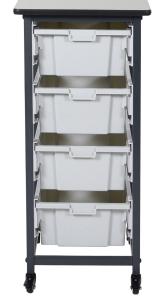

Conveniently store and systematize your daily essentials in Luxor's Mobile Bin System. The spacious gray bins are available in two sizes and include an area for standard labels that dually operates as a handle for easy accessibility to stored items. Sturdy guide rails hold the polypropylene bins in place making the unit ideal for organization of large and small materials. Built with efficiency in mind, the Luxor Mobile Bin System's smooth flat-top surface can be used as a workstation or for additional storage, and the four rolling casters provide easy mobility across any floor surface. Choose from Luxor's single four or eight row options to create an effective storage solution that's perfect for any environment.

## MBS-SR-4L

- Versatile and functional storage units are ideal for schools, garages, or industrial facilities
- Organize and stack supplies in 3" or 6" deep tubs
- · Single row steel frame is constructed for long lasting use
- Built-in handle provides easy access to pull-out bins
- Simple organization system with area for standard labels
- Flat-top surface provides a work area or additional storage
- Four casters allow smooth maneuverability; two locking brakes give stability for stationary use
- Ships ground
- Additional bin packs available:
  - 8 small (MBS-BIN-8S)
  - 4 large (MBS-BIN-4L)