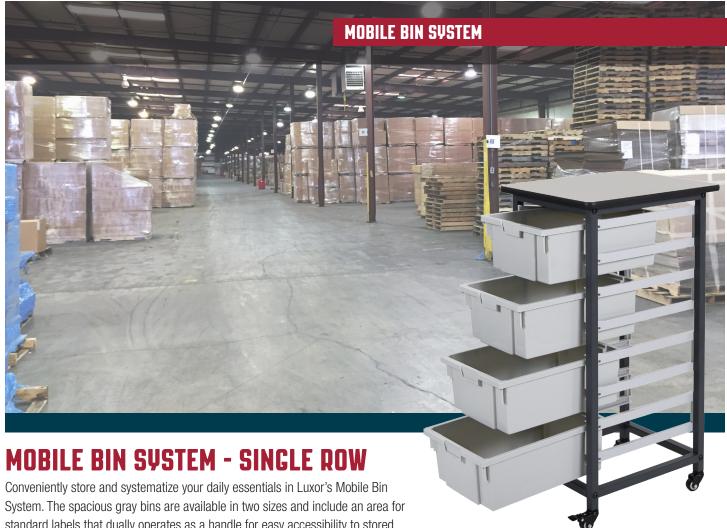

Conveniently store and systematize your daily essentials in Luxor's Mobile Bin System. The spacious gray bins are available in two sizes and include an area for standard labels that dually operates as a handle for easy accessibility to stored items. Sturdy guide rails hold the polypropylene bins in place making the unit ideal for organization of large and small materials. Built with efficiency in mind, the Luxor Mobile Bin System's smooth flat-top surface can be used as a workstation or for additional storage, and the four rolling casters provide easy mobility across any floor surface. Choose from Luxor's single four or eight row options to create an effective storage solution that's perfect for any environment.

## MBS-SR-4L

- Versatile and functional storage units are ideal for schools, garages, or industrial facilities
- Organize and stack supplies in 3" or 6" deep tubs
- Single row steel frame is constructed for long lasting use
- Built-in handle provides easy access to pull-out bins
- Simple organization system with area for standard labels
- Flat-top surface provides a work area or additional storage
- Four casters allow smooth maneuverability; two locking brakes give stability for stationary use
- Ships ground
- Additional bin packs available:
  - 8 small (MBS-BIN-8S)
  - 4 large (MBS-BIN-4L)