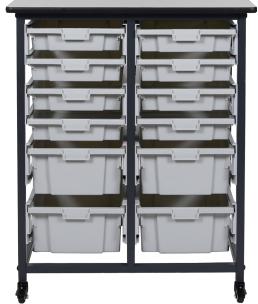

## MBS-DR-8SUL

- · Versatile and functional storage units are ideal for schools, garages, or industrial facilities
- Organize and stack supplies in 3" or 6" deep tubs
- Double row steel frame is constructed for long lasting use
- Built-in handle provides easy access to pull-out bins
- Simple organization system with area for standard labels
- Flat-top surface provides a work area or additional storage
- Four casters allow smooth maneuverability; two locking brakes give stability for stationary use
- Ships ground
- Additional bin packs available:
  - 8 small (MBS-BIN-8S)
  - 4 large (MBS-BIN-4L)