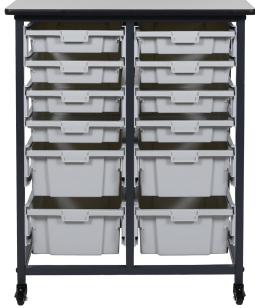

2245 Delany Road, Waukegan, IL 60087 800-323-4656 | Fax 847-244-1818 | www.LuxorFurn.com

Conveniently store and systematize your daily essentials in Luxor's Mobile Bin System. The spacious gray bins are available in two sizes and include an area for standard labels that dually operates as a handle for easy accessibility to stored items. Sturdy guide rails hold the polypropylene bins in place making the unit ideal for organization of large and small materials. Built with efficiency in mind, the Luxor Mobile Bin System's smooth flat-top surface can be used as a workstation or for additional storage, and the four rolling casters provide easy mobility across any floor surface. Choose from Luxor's double row options with 8, 12, or 16 bins to create an effective storage solution that's perfect for any environment.

## MBS-DR-8SUL

- · Versatile and functional storage units are ideal for schools, garages, or industrial facilities
- Organize and stack supplies in 3" or 6" deep tubs
- Double row steel frame is constructed for long lasting use
- Built-in handle provides easy access to pull-out bins
- Simple organization system with area for standard labels
- Flat-top surface provides a work area or additional storage
- Four casters allow smooth maneuverability; two locking brakes give stability for stationary use
- Ships ground
- Additional bin packs available:
  - 8 small (MBS-BIN-8S)
  - 4 large (MBS-BIN-4L)