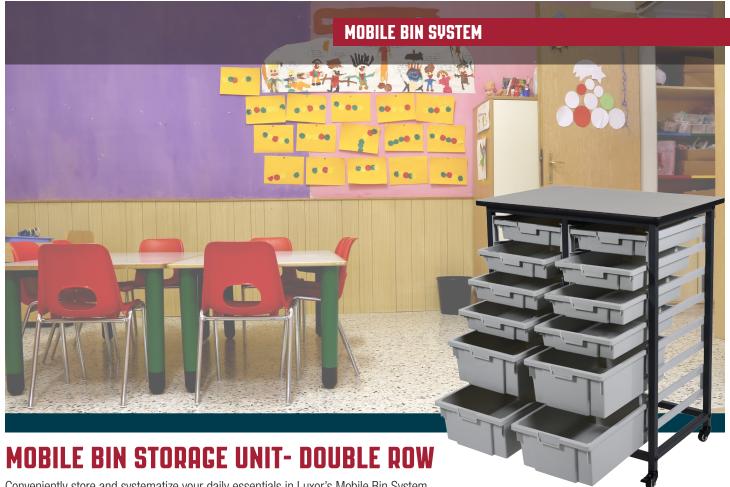

2245 Delany Road, Waukegan, IL 60087 800-323-4656 | Fax 847-244-1818 | www.LuxorFurn.com

Conveniently store and systematize your daily essentials in Luxor's Mobile Bin System. The spacious gray bins are available in two sizes and include an area for standard labels that dually operates as a handle for easy accessibility to stored items. Sturdy guide rails hold the polypropylene bins in place making the unit ideal for organization of large and small materials. Built with efficiency in mind, the Luxor Mobile Bin System's smooth flat-top surface can be used as a workstation or for additional storage, and the four rolling casters provide easy mobility across any floor surface. Choose from Luxor's double row options with 8, 12, or 16 bins to create an effective storage solution that's perfect for any environment.

## MBS-DR-8SUL

- · Versatile and functional storage units are ideal for schools, garages, or industrial facilities
- Organize and stack supplies in 3" or 6" deep tubs
- Double row steel frame is constructed for long lasting use
- Built-in handle provides easy access to pull-out bins
- Simple organization system with area for standard labels
- Flat-top surface provides a work area or additional storage
- Four casters allow smooth maneuverability; two locking brakes give stability for stationary use
- Ships ground
- Additional bin packs available:
  - 8 small (MBS-BIN-8S)
  - 4 large (MBS-BIN-4L)