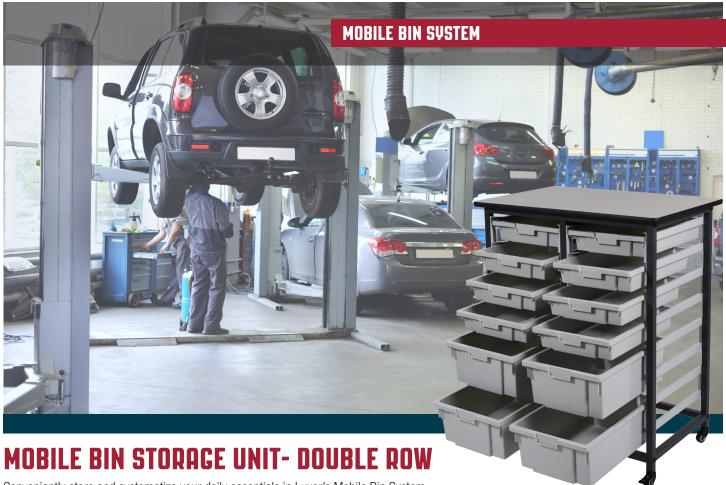

Conveniently store and systematize your daily essentials in Luxor's Mobile Bin System. The spacious gray bins are available in two sizes and include an area for standard labels that dually operates as a handle for easy accessibility to stored items. Sturdy guide rails hold the polypropylene bins in place making the unit ideal for organization of large and small materials. Built with efficiency in mind, the Luxor Mobile Bin System's smooth flat-top surface can be used as a workstation or for additional storage, and the four rolling casters provide easy mobility across any floor surface. Choose from Luxor's double row options with 8, 12, or 16 bins to create an effective storage solution that's perfect for any environment.

## MBS-DR-8SUL

- · Versatile and functional storage units are ideal for schools, garages, or industrial facilities
- Organize and stack supplies in 3" or 6" deep tubs
- Double row steel frame is constructed for long lasting use
- Built-in handle provides easy access to pull-out bins
- Simple organization system with area for standard labels
- Flat-top surface provides a work area or additional storage
- Four casters allow smooth maneuverability; two locking brakes give stability for stationary use
- Ships ground
- Additional bin packs available:
  - 8 small (MBS-BIN-8S)
  - 4 large (MBS-BIN-4L)