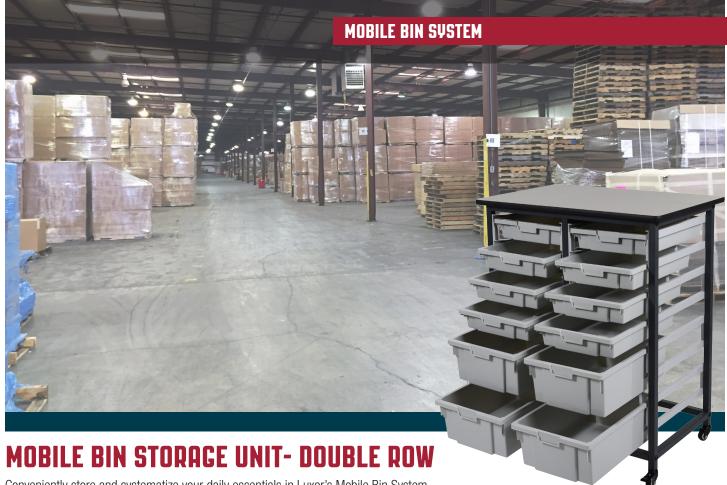

Conveniently store and systematize your daily essentials in Luxor's Mobile Bin System. The spacious gray bins are available in two sizes and include an area for standard labels that dually operates as a handle for easy accessibility to stored items. Sturdy guide rails hold the polypropylene bins in place making the unit ideal for organization of large and small materials. Built with efficiency in mind, the Luxor Mobile Bin System's smooth flat-top surface can be used as a workstation or for additional storage, and the four rolling casters provide easy mobility across any floor surface. Choose from Luxor's double row options with 8, 12, or 16 bins to create an effective storage solution that's perfect for any environment.

## MBS-DR-8SUL

- · Versatile and functional storage units are ideal for schools, garages, or industrial facilities
- Organize and stack supplies in 3" or 6" deep tubs
- Double row steel frame is constructed for long lasting use
- Built-in handle provides easy access to pull-out bins
- Simple organization system with area for standard labels
- Flat-top surface provides a work area or additional storage
- Four casters allow smooth maneuverability; two locking brakes give stability for stationary use
- Ships ground
- Additional bin packs available:
  - 8 small (MBS-BIN-8S)
  - 4 large (MBS-BIN-4L)