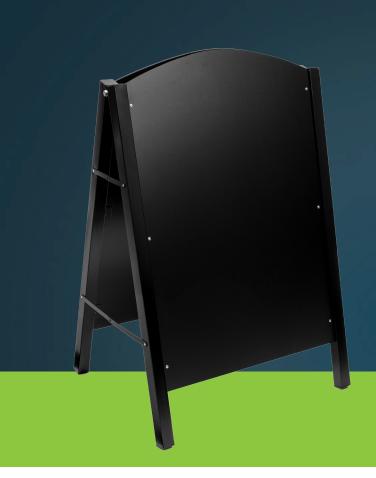

## A-FRAME **FLOOR STANDING MARKER BOARD SIGN**

## **Description**

The Alpine Industries A-Frame Sidewalk Marker Board make great Menu Boards or POP signs that broadcast messages effectively. Its 17-pound weight makes it easy to transport yet resists strong breezes. The frame and writing surface resist weather damage. Use the two 35.6 x 23.4 -inch writing surfaces for different messages.