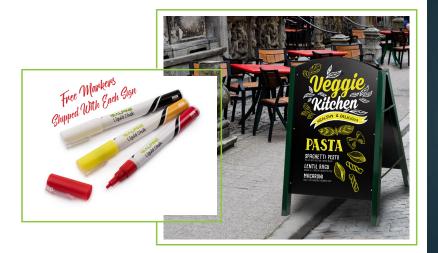

## **Features & Benefits**

- 35" x 23" Writing Surfaces
- Shipped with yellow, white and red color markers

## **Description**

The Alpine Industries A-Frame Sidewalk Marker Board make great Menu Boards or POP signs that broadcast messages effectively. Its 17-pound weight makes it easy to transport yet resists strong breezes. The frame and writing surface resist weather damage. Use the two 35.6 x 23.4 -inch writing surfaces for different messages.