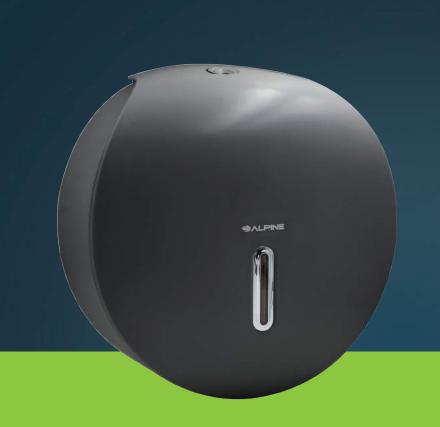

## JUMBO BATH TISSUE DISPENSER

## **Features & Benefits**

- Works with any brand 9" roll with a minimum 2.5 core diameter
- Features lock to help prevent tampering and vandalism.
- Rounded top prevents it from being used as a shelf to minimize abuse
- Equipped with a clear window on the dispenser's front to monitor fill level.