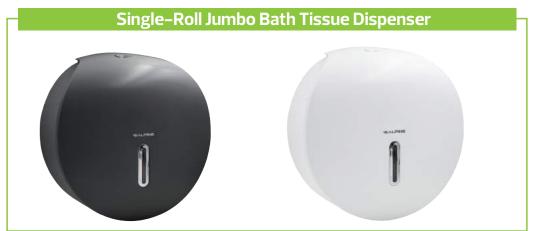

## JUMBO BATH TISSUE DISPENSER

| Item #  | Material    | Cover<br>Finish | Capacity                                  | Mount<br>Type   | Operation | Dimentions              | Master Case<br>Quantity | MSRP | Shipping<br>Weight |
|---------|-------------|-----------------|-------------------------------------------|-----------------|-----------|-------------------------|-------------------------|------|--------------------|
| 450-GRY | ABS Plastic | Gray            | 9" roll with a minimum 2.5" core diameter | Surface Mounted | Manual    | 11.7"H x 11.5"W x 5.3"D | 12                      | \$30 | 1.5 lbs            |
| 450-WHI | ABS Plastic | White           | 9" roll with a minimum 2.5" core diameter | Surface Mounted | Manual    | 11.7"H x 11.5"W x 5.3"D | 12                      | \$30 | 1.5lbs             |