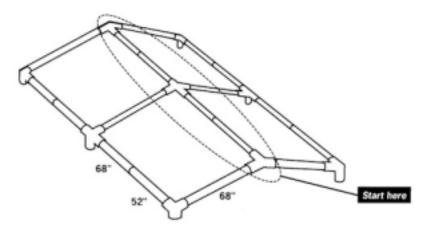

## **INSTRUCTIONS:**

1. PLACE ALL CORNERS AND PIPE ON THE GROUND. THERE ARE 9 PIECES THAT 6'6" PIPE; USE THESE TO FORM THE LENGTH OF THE CANOPY.

2. START FROM THE CENTER AND COMPLETE THE CENTER FRAME. THEN ASSEMBLE EACH SIDE.