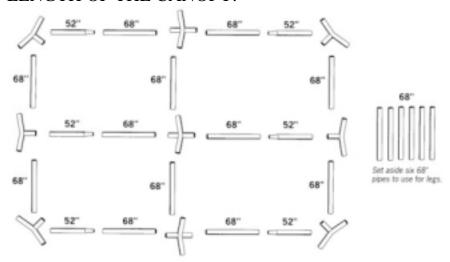

## **PARTS:**

- 16 5'8" GALVANIZED PIPE
- 9 6'6" GALVANIZED PIPE
- 6 3 WAY CORNERS
- 6 4 WAY CORNERS
- 1 BUNDLE OF BUNGEE TIES
- 1 12' X 20' UV RATED TARP

## **INSTRUCTIONS:**

1. PLACE ALL CORNERS AND PIPE ON THE GROUND. THERE ARE 9 PIECES THAT 6'6" PIPE; USE THESE TO FORM THE LENGTH OF THE CANOPY.

2. START FROM THE CENTER AND COMPLETE THE CENTER FRAME. THEN ASSEMBLE EACH SIDE.