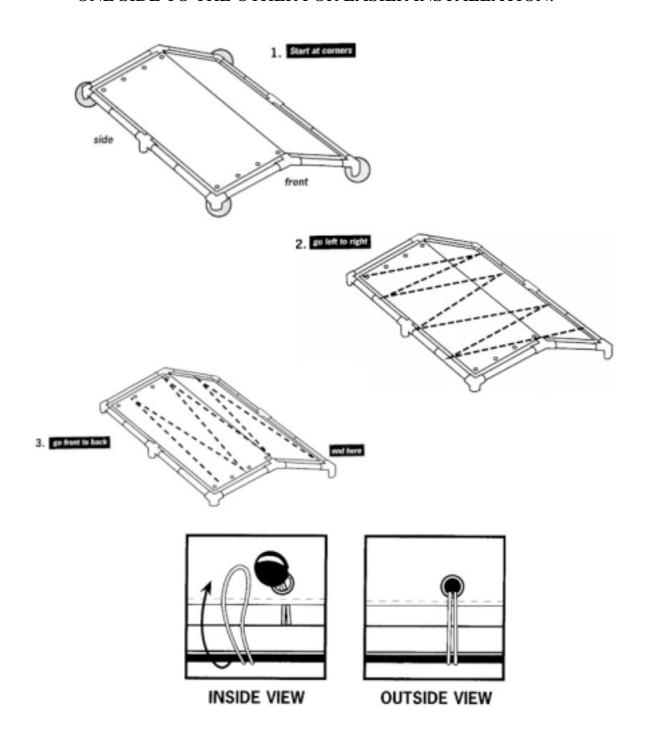

3. PLACE TARP OVER FRAME. TIE BUNGEES AS SHOWN IN DIAGRAM. WHEN TYING BUNGEES, ALTERNATE FROM ONE SIDE TO THE OTHER FOR EASIER INSTALLATION.

 LIFT ONE SIDE OF CANOPY TOP AND INSERT LEGS. PROCEED TO OTHER SIDE AND INSERT LEGS.