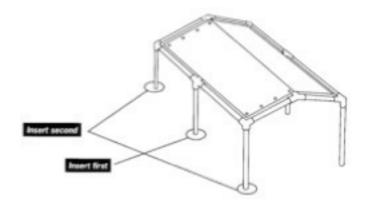

3. PLACE TARP OVER FRAME. TIE BUNGEES AS SHOWN IN DIAGRAM. WHEN TYING BUNGEES, ALTERNATE FROM ONE SIDE TO THE OTHER FOR EASIER INSTALLATION.

 LIFT ONE SIDE OF CANOPY TOP AND INSERT LEGS. PROCEED TO OTHER SIDE AND INSERT LEGS.