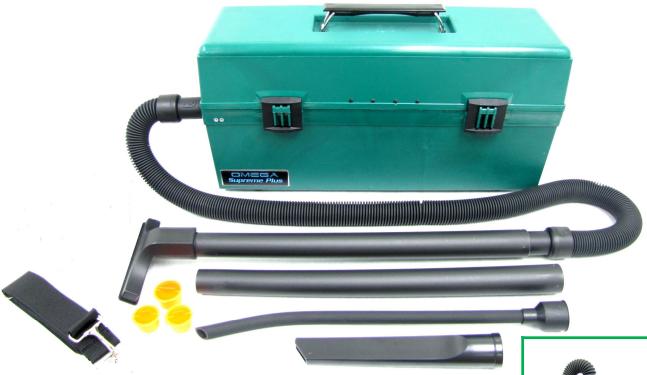

## The Atrix Omega Supreme battery powered HEPA vacuum

Available in three filtration options:

STANDARD for dust, dirt and other non-hazardous particulate.

HEPA for lead dust, rodent feces and other hazardous particulate.

ULPA for the most demanding applications.

Powerful, Portable, Convenient, Quiet, Critical Filtration Industrial Vacuum comes with rechargeable 40V Lithium Ion Battery Pack,

Battery Charger, HEPA Filter and all accessories shown above.