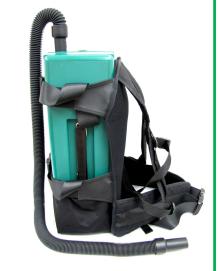

## **NEW!** Battery Powered HEPA Vacuum

Finally, an Industrial, Critical Filtration, Battery Powered Vacuum that can be used on scaffolding, in crawl spaces or any other areas where using a corded electric vacuum is not an option.

ULPA for the most demanding applications.

Powerful, Portable, Convenient, Quiet, Critical Filtration Industrial Vacuum comes with rechargeable 40V Lithium Ion Battery Pack,

Battery Charger, HEPA Filter and all accessories shown above.